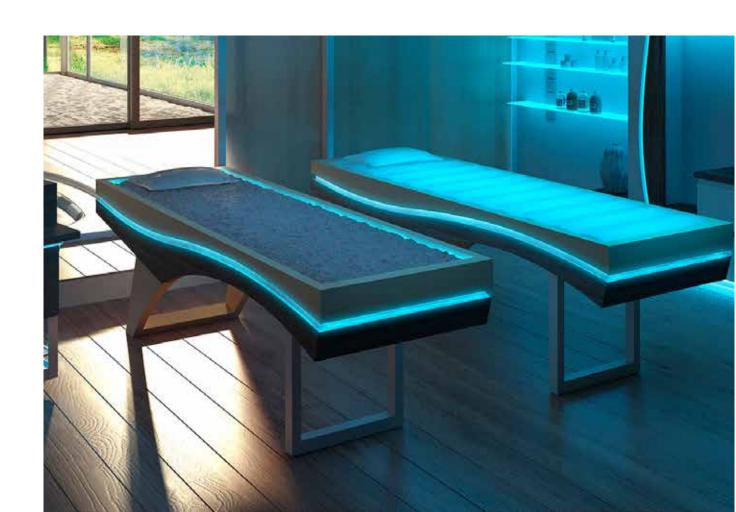

#### **PANACEA**

The professional bed that harnesses the therapeutic properties of heat combined with precious quartz sand grains, Himalayan salt crystals, or a water mattress, ideal for massages, beauty treatments, and wellness rituals in an evocative and relaxing atmosphere with music, aromas, and customizable color cycles.

# **REBALANCE**

Professional bed with a minimalist and elegant design, available with a water mattress, Himalayan salt crystals, or precious quartz sand grains. Ideal for massages and wellness rituals combined with warmth and customizable color cycles.