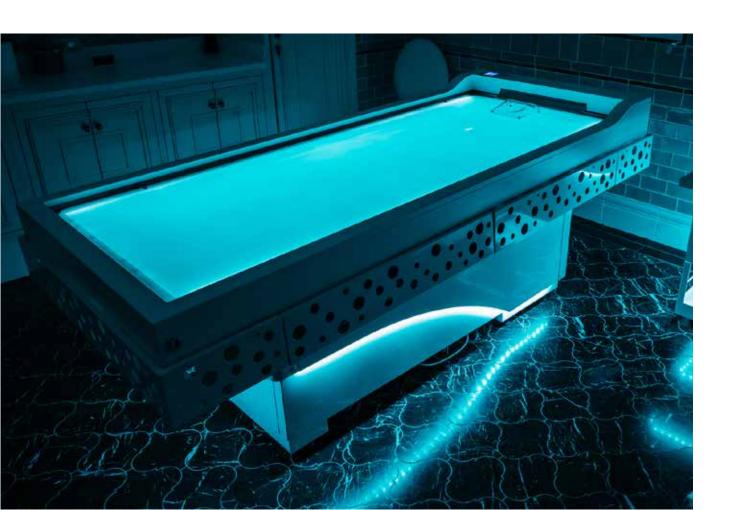

# **SALUS**

Multifunctional professional bed for massages, beauty treatments, and wellness rituals. Equipped with a water mattress with hydro-massage function, music, warmth, aromas, customizable color cycles, and photobiostimulation.