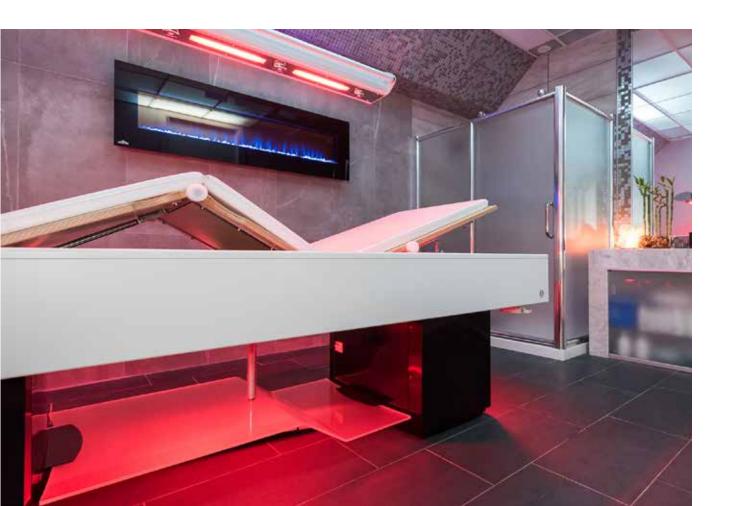

# **SALUS**

Multifunctional professional bed for massages, beauty treatments, and wellness rituals. Equipped with a water mattress with hydro-massage function, music, warmth, aromas, customizable color cycles, and photobiostimulation.

#### **PANACEA**

The professional bed that harnesses the therapeutic properties of heat combined with precious quartz sand grains, Himalayan salt crystals, or a water mattress, ideal for massages, beauty treatments, and wellness rituals in an evocative and relaxing atmosphere with music, aromas, and customizable color cycles.

# **REBALANCE**

Professional bed with a minimalist and elegant design, available with a water mattress, Himalayan salt crystals, or precious quartz sand grains. Ideal for massages and wellness rituals combined with warmth and customizable color cycles.