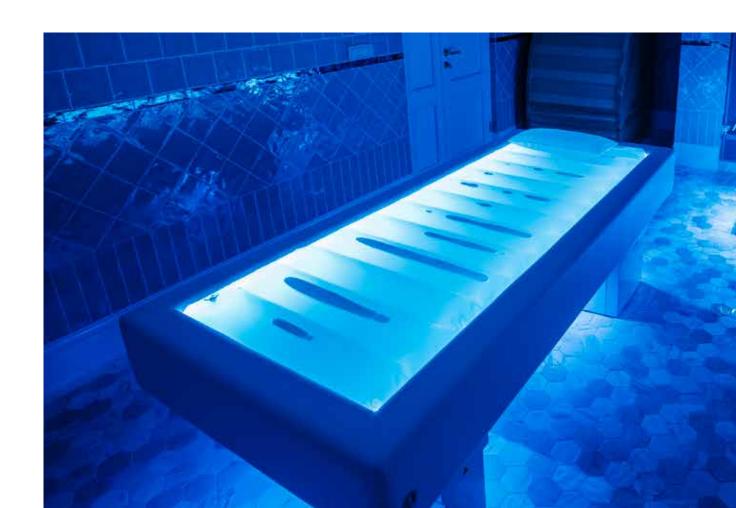

# **REBALANCE**

Professional bed with a minimalist and elegant design, available with a water mattress, Himalayan salt crystals, or precious quartz sand grains. Ideal for massages and wellness rituals combined with warmth and customizable color cycles.