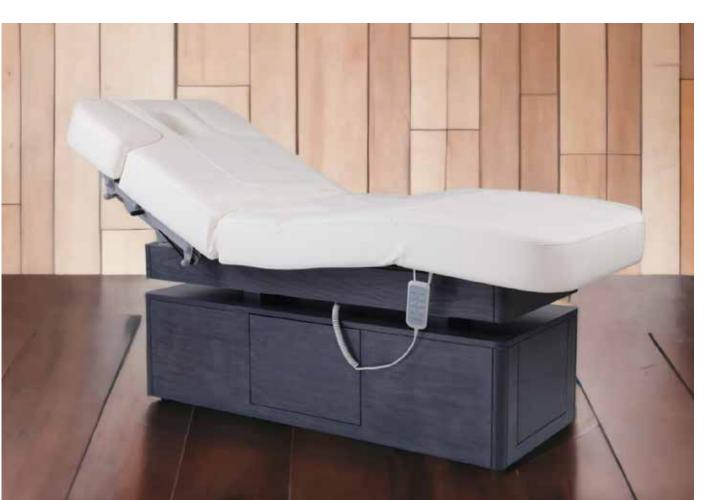

### **MOOD UP**

Professional bed with an elegant and functional design, featuring electronic movement adjustment and rounded compartments with sliding doors for storing everything necessary during treatments. Ideal for massages, beauty treatments, wellness rituals, and physiotherapy.