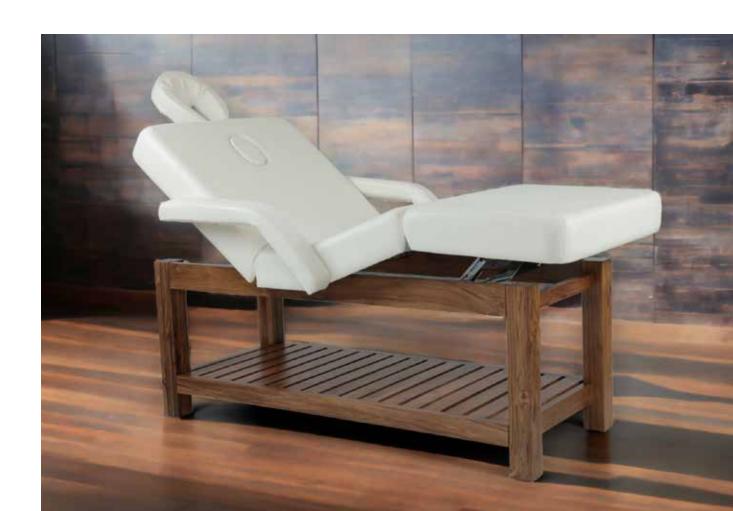

### **FLEXY**

Professional beauty, massage, and relaxation beds with an elegant design, equipped with manual movement adjustment, a comfortable mattress, and high-capacity shelves for storing equipment, towels, and everything necessary to keep the cabin efficient and organized.