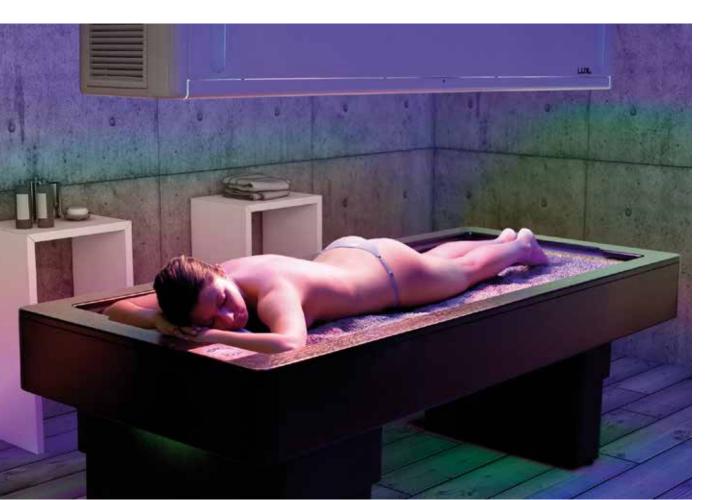

#### **PANACEA**

The professional bed that harnesses the therapeutic properties of heat combined with precious quartz sand grains, Himalayan salt crystals, or a water mattress, ideal for massages, beauty treatments, and wellness rituals in an evocative and relaxing atmosphere with music, aromas, and customizable color cycles.