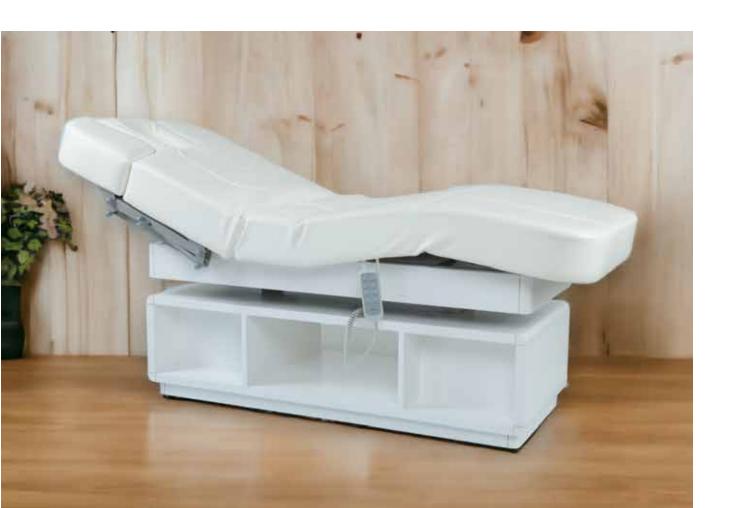

### **MUSA**

Modern professional bed, ideal for massages, beauty treatments, wellness rituals, and physiotherapy, with electronic movement adjustment and compartments for storing equipment, towels, and everything necessary to keep the cabin efficient and organized.