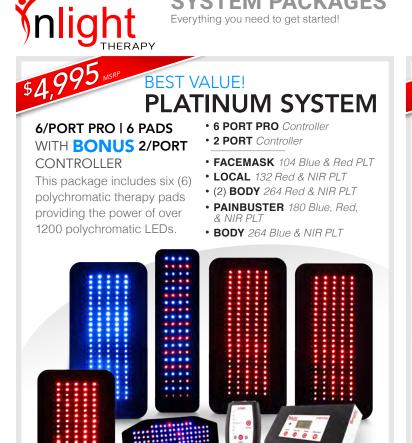

- 6 PORT PRO Controller
- FACEMASK 104 Blue & Red PLT
- LOCAL 132 Red & NIR PLT
- BODY 264 Red & NIR PLT

Inlight Therapy polychromatic light therapy devices are FDA CLEARED for Increased Circulation, and Pain Relief.

Inlight Therapy polychromatic light therapy devices are FDA CLEARED for Increased Circulation, and Pain Relief.