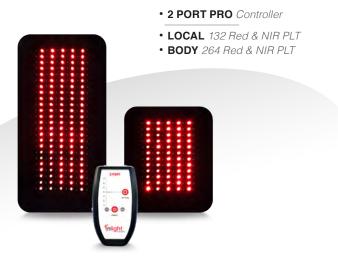

## 2 PORT | 2 PAD PAIN

Experience the usability of the 2/PORT 2 Pad Pain portable system. Two popular pads are easy to use and allow multiple pad placement. Get Polychromatic Light Therapy (PLT) on the go with Inlight Progressive Multi-Pulse<sup>™</sup> technology.