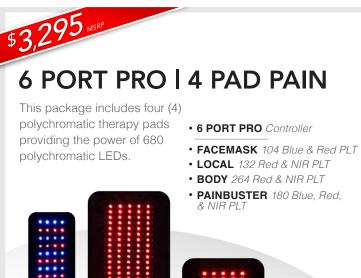

## SYSTEM PACKAGES

Everything you need to get started!

Inlight Therapy polychromatic light therapy devices are FDA CLEARED for Increased Circulation, and Pain Relief.

This package includes three (3) polychromatic therapy pads providing the power of 500 polychromatic LEDs.

Inlight Therapy polychromatic light therapy devices are FDA CLEARED for Increased Circulation, and Pain Relief.