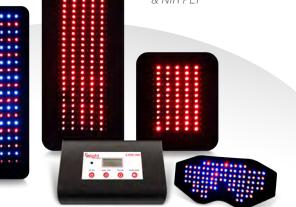

Inlight Therapy polychromatic light therapy devices are FDA CLEARED for Increased Circulation, and Pain Relief.

LED PADS nlight Interchangeable between all Inlight controllers. Controller required and sold separately. 🔵 BLUE | 470 nm 🛛 😑 RED | 630 nm 🛛 🔿 NIR | 850 nm AVAILABLE ONLY: RED/NIR AVAILABLE ONLY: RED/NIR PODIATRIC BOOT PODIATRIC BOOT SINGLE 122 PAIR 122 (x2) Neoprene flexibility for ease of application Neoprene flexibility for ease of application anywhere on the body and on the foot. anywhere on the body and on the foot. · Comfortably secured by a Velcro strap. • Comfortably secured by a Velcro strap. • 122 diodes of the polychromatic blend of red • 122 diodes of the polychromatic blend and infrared photon energy in each pad. of red and infrared photon energy. • 52 Red diodes (630 nm) in each pad. • 52 Red diodes (630 nm). • 70 NIR diodes (850 nm) in each pad. • 70 NIR diodes (850 nm). 🛑 RED | 🔵 NIR 🛑 RED | 🔵 NIR OPTIONS: BLUE/NIR, RED/NIR, or BLUE/RED/NIR AVAILABLE ONLY: RED/NIR **F-PAD 263 BODY 264** • 8"x15" neoprene flexibility for ease of • Flexible "T" shape neoprene therapy pad for ease of application anywhere on the body. application anywhere on the body. • Comfortably secured by a Velcro strap. Comfortably secured by a Velcro strap. • 264 diodes of the polychromatic blend • 263 diodes of the polychromatic blend of red and infrared photon energy. of red and infrared photon energy. • 120 Red diodes (630 nm). • 120 Red diodes (630 nm). • 144 NIR diodes (850 nm). • 143 NIR diodes (850 nm). 🛑 RED | 🔵 NIR 🔵 BLUE | 🛑 RED | 🔵 NIR OPTIONS: BLUE/NIR, RED/NIR, or BLUE/RED/NIR OPTIONS: BLUE/NIR, RED/NIR, or BLUE/RED/NIR PAINBUSTER II 180 **LOCAL 132**  5"x16" neoprene flexibility for ease of application 8"x9" neoprene flexibility for ease of anywhere on the body. application anywhere on the body. Comfortably secured by a Velcro strap. Comfortably secured by a Velcro strap. • 180 diodes of the polychromatic blend of red • 132 diodes of the polychromatic blend and infrared photon energy. of red and infrared photon energy. 80 Red diodes (630 nm) in each pad. • 60 Red diodes (630 nm). • 72 NIR diodes (850 nm). • 100 NIR diodes (850 nm) in each pad. 🔵 BLUE | 🛑 RED | 🔾 NIR 🔵 BLUE | 🛑 RED | 🔾 NIR AVAILABLE ONLY: RED/NIR AVAILABLE ONLY: BLUE/RED FACEMASK 104 PAINBUSTER 90 • Ergonomic design for application over closed eyelids. • 5"x8" neoprene flexibility for ease of application Comfortably secured by a Velcro strap. anywhere on the body. • 10.25" x 5" neoprene flexibility for ease of application · Comfortably secured by a Velcro strap. anywhere on the skin. 90 diodes of the polychromatic blend of red and infrared photon energy. • 104 diodes of the polychromatic blend of blue & red photon energy. 40 Red diodes (630 nm) in each pad. 52 Blue diodes (470 nm). • 50 NIR diodes (850 nm) in each pad. • 52 Red diodes (630 nm). 🛑 RED | 🔵 NIR 🔵 BLUE | 🛑 RED