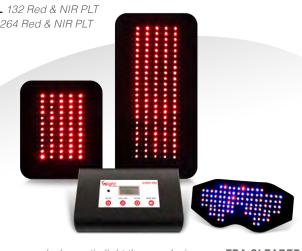

Inlight Therapy polychromatic light therapy devices are FDA CLEARED for Increased Circulation, and Pain Relief.

LED PADS nlight Interchangeable between all Inlight controllers. Controller required and sold separately. 🔵 BLUE | 470 nm 🛛 😑 RED | 630 nm 🛛 🔿 NIR | 850 nm AVAILABLE ONLY: RED/NIR AVAILABLE ONLY: RED/NIR PODIATRIC BOOT PODIATRIC BOOT SINGLE 122 PAIR 122 (x2) Neoprene flexibility for ease of application Neoprene flexibility for ease of application anywhere on the body and on the foot. anywhere on the body and on the foot. · Comfortably secured by a Velcro strap. • Comfortably secured by a Velcro strap. • 122 diodes of the polychromatic blend of red • 122 diodes of the polychromatic blend and infrared photon energy in each pad. of red and infrared photon energy. • 52 Red diodes (630 nm) in each pad. • 52 Red diodes (630 nm). • 70 NIR diodes (850 nm) in each pad. • 70 NIR diodes (850 nm). 🛑 RED | 🔵 NIR 🛑 RED | 🔵 NIR OPTIONS: BLUE/NIR, RED/NIR, or BLUE/RED/NIR AVAILABLE ONLY: RED/NIR **F-PAD 263 BODY 264** • 8"x15" neoprene flexibility for ease of • Flexible "T" shape neoprene therapy pad for ease of application anywhere on the body. application anywhere on the body. • Comfortably secured by a Velcro strap. Comfortably secured by a Velcro strap. • 264 diodes of the polychromatic blend • 263 diodes of the polychromatic blend of red and infrared photon energy. of red and infrared photon energy. • 120 Red diodes (630 nm). • 120 Red diodes (630 nm). • 144 NIR diodes (850 nm). • 143 NIR diodes (850 nm). 🛑 RED | 🔵 NIR 🔵 BLUE | 🛑 RED | 🔵 NIR OPTIONS: BLUE/NIR, RED/NIR, or BLUE/RED/NIR OPTIONS: BLUE/NIR, RED/NIR, or BLUE/RED/NIR PAINBUSTER II 180 **LOCAL 132**  5"x16" neoprene flexibility for ease of application 8"x9" neoprene flexibility for ease of anywhere on the body. application anywhere on the body. Comfortably secured by a Velcro strap. Comfortably secured by a Velcro strap. • 180 diodes of the polychromatic blend of red • 132 diodes of the polychromatic blend and infrared photon energy. of red and infrared photon energy. 80 Red diodes (630 nm) in each pad. • 60 Red diodes (630 nm). • 72 NIR diodes (850 nm). • 100 NIR diodes (850 nm) in each pad. 🔵 BLUE | 🛑 RED | 🔾 NIR 🔵 BLUE | 🛑 RED | 🔾 NIR AVAILABLE ONLY: RED/NIR AVAILABLE ONLY: BLUE/RED FACEMASK 104 PAINBUSTER 90 • Ergonomic design for application over closed eyelids. • 5"x8" neoprene flexibility for ease of application Comfortably secured by a Velcro strap. anywhere on the body. • 10.25" x 5" neoprene flexibility for ease of application · Comfortably secured by a Velcro strap. anywhere on the skin. 90 diodes of the polychromatic blend of red and infrared photon energy. • 104 diodes of the polychromatic blend of blue & red photon energy. 40 Red diodes (630 nm) in each pad. 52 Blue diodes (470 nm). • 50 NIR diodes (850 nm) in each pad. • 52 Red diodes (630 nm). 🛑 RED | 🔵 NIR 🔵 BLUE | 🛑 RED